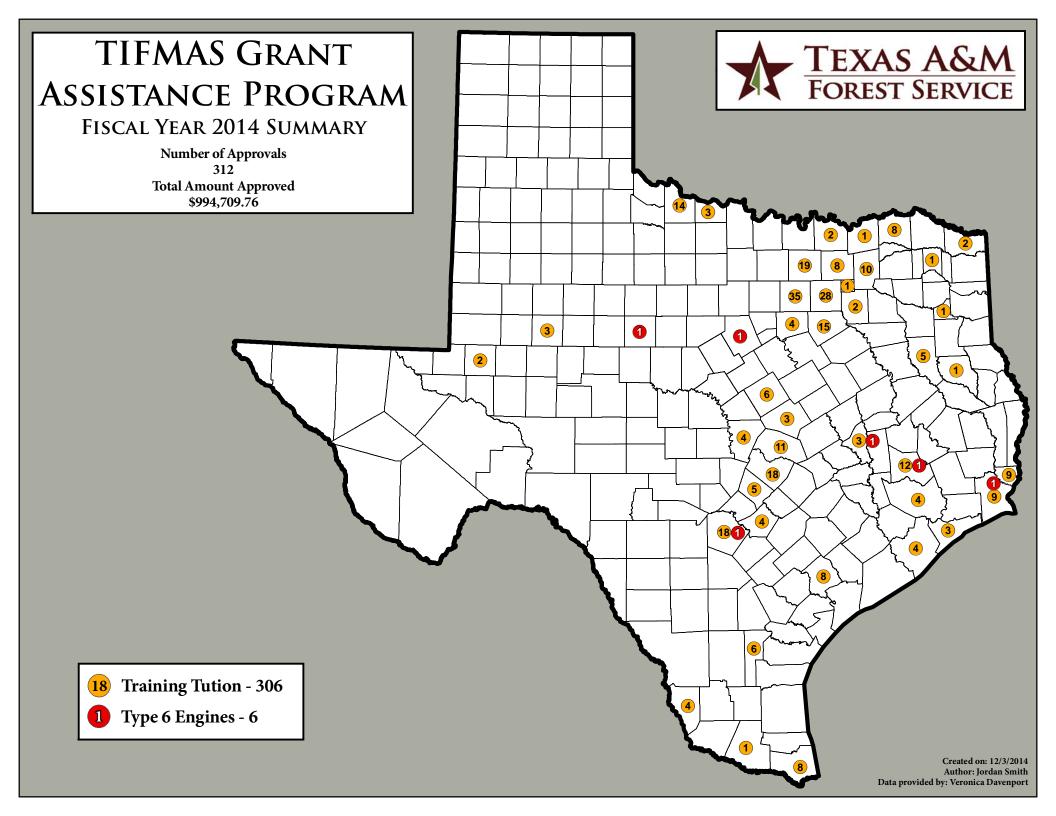

#### TIFMAS Grants

In fiscal year 2014, TIFMAS grants were approved in the categories of 1) TIFMAS vehicles, and 2) training tuition grants. Funds were apportioned 80% to TIFMAS vehicles, and to 20% training tuition grants. TIFMAS vehicle grants were approved and assigned to applicants within six of the eight TFS branches in the state based upon the established branch rotation schedule.

# **TIFMAS Grants**

In fiscal year 2014, the following grants were awarded under the TIFMAS program.

| Category         | Number of Grants Awarded | Dollar Value of Grants |
|------------------|--------------------------|------------------------|
| Fire Trucks      | Number of Grants Awarded | \$719,557.30           |
| Training Tuition | 306 (967 students)       | \$275,152.46           |
| Total            | 312                      | \$994,709.76           |