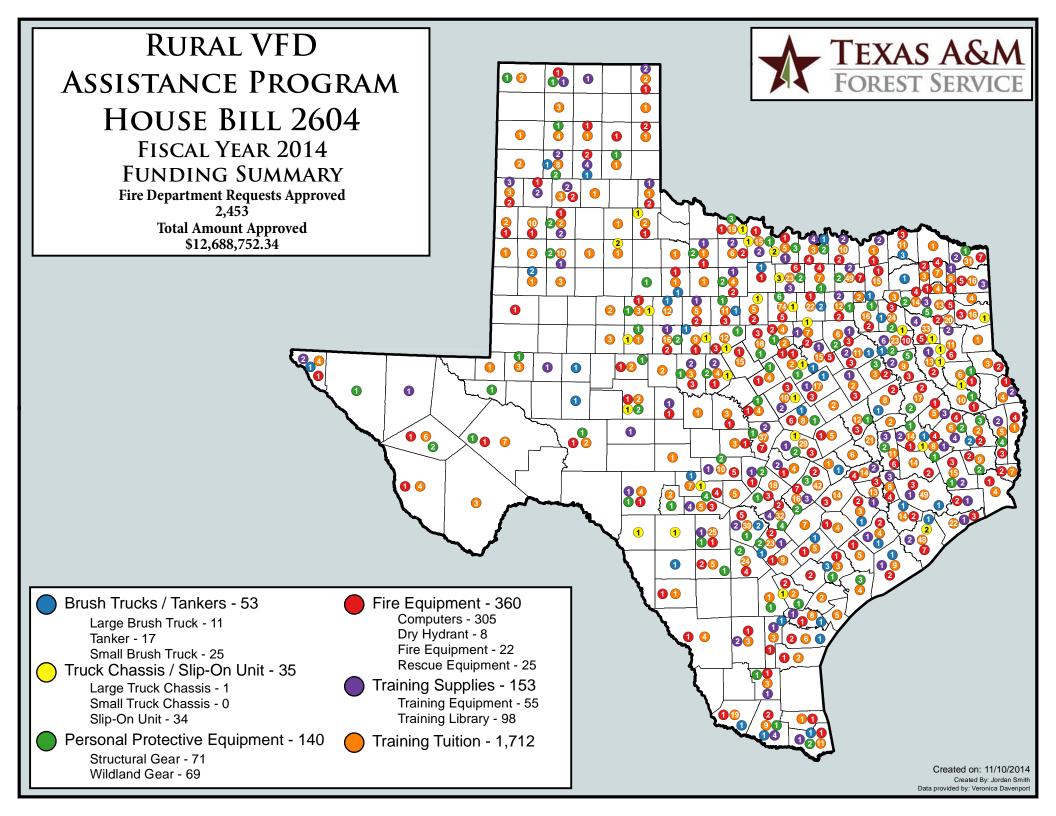

# VFD Assistance Grants

TFS conducted funding meetings in September, November, May, and August of fiscal year 2014. The attached summaries show the grant approvals by category, region, fire department, and county. The following is a summary of the requests for assistance that were approved:

| Category                               | Number of<br>Grants Awarded | Number of Items                                    | Dollar Value of<br>Grants |
|----------------------------------------|-----------------------------|----------------------------------------------------|---------------------------|
| Fire Trucks                            | 53                          | 53                                                 | \$8,070,764.85            |
| Fire Truck Chassis / Slip-On Modules   | 35                          | 35                                                 | \$ 841,067.98             |
| Fire / Rescue<br>Equipment             | 360                         | 360                                                | \$841,878.43              |
| Personal Protective<br>Equipment (PPE) | 140                         | 2,798                                              | \$564,809.14              |
| Training                               | 1865                        | 6,291- Students<br>98- Libraries<br>55- Projectors | \$2,370,231.94            |
| Total                                  | 2,453                       |                                                    | \$12,688,752.34           |