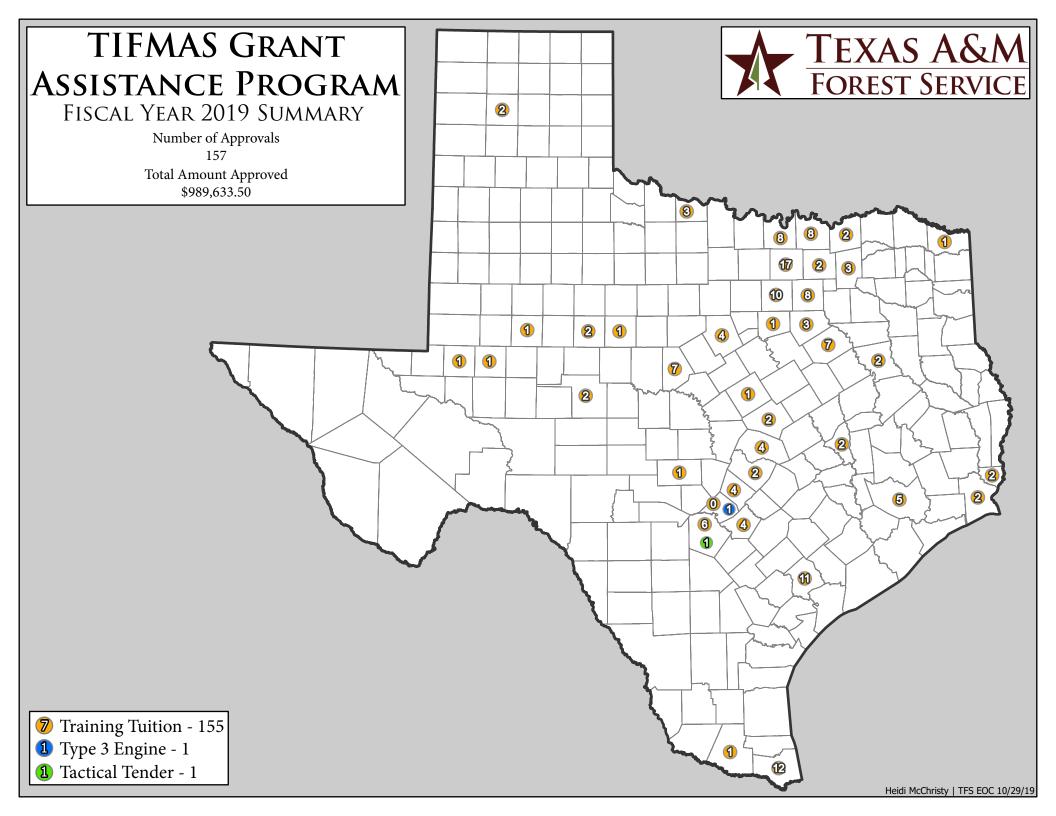

#### **TIFMAS Grants**

The 81<sup>st</sup> Texas Legislature transferred the \$1,000,000 per year Fire Department Emergency Program from the Texas Commission on Fire Protection to TFS for administration under the RVFDAP in January of 2010. These funds are from the Department of Insurance Fund (Fund 036) and are maintained in a separate account within Fund 5064, as required by statute. TFS worked closely with fire service advisors to develop criteria, processes and procedures for these funds to be used for Texas Intrastate Fire Mutual Aid System (TIFMAS) Grants, which are awarded to fire departments that are not eligible for the VFD Assistance Grants. Fire departments participating in TIFMAS provide a critical surge capacity that cannot be met with out of state resources. TIFMAS grants provide equipment and training to support the participating departments.

#### **TIFMAS Grants**

In fiscal year 2019, TIFMAS Grant funds were apportioned 80% to TIFMAS vehicles and 20% to training tuition grants. TIFMAS vehicle grants were approved and assigned to applicants within three of the eight TFS branches in the state to meet the strategic needs of TIFMAS. The following is a summary of TIFMAS grant awards by category:

| Category         | Number of Grants Awarded | <b>Dollar Value of Grants</b> |
|------------------|--------------------------|-------------------------------|
| Fire Trucks      | 2                        | \$ 768,716.00                 |
| Training Tuition | 155<br>755 - Students    | \$ 220,917.50                 |
| Total            | 157                      | \$ 989,633.50                 |
|                  |                          |                               |