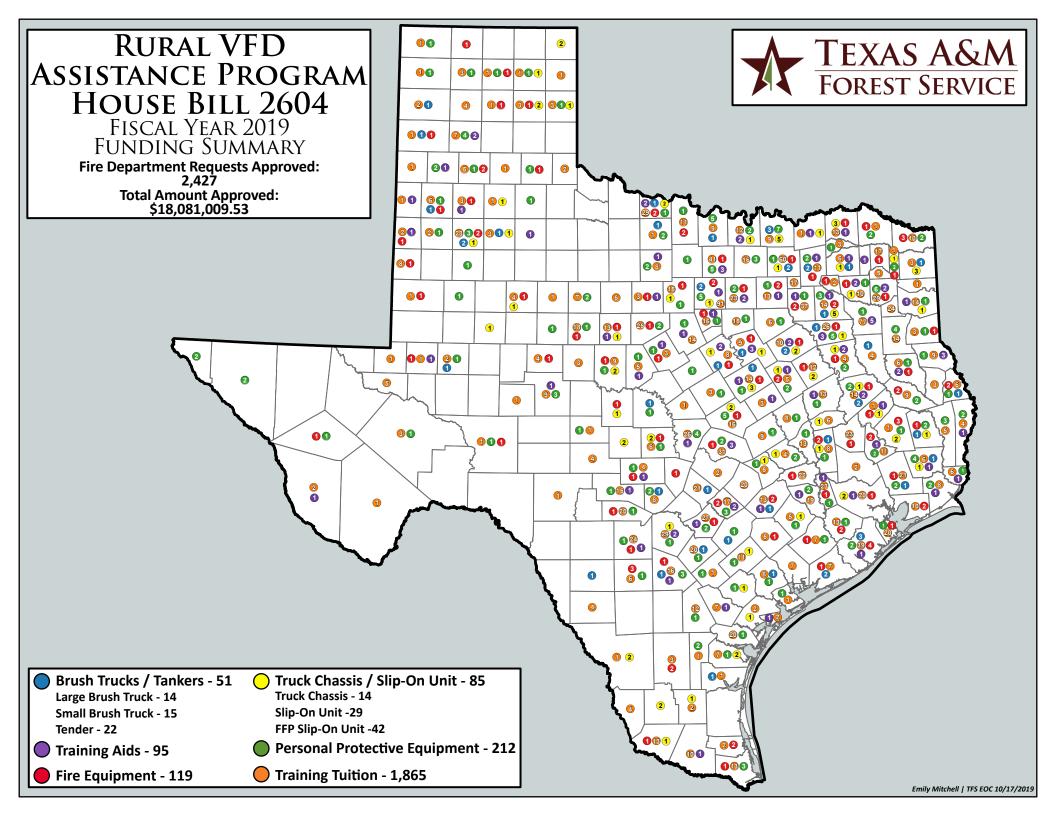

#### RURAL VOLUNTEER FIRE DEPARTMENT ASSISTANCE PROGRAM

#### VFD Assistance Grants

In FY 2019, VFD Assistance Grant funds were apportioned by Region at the beginning of the year as follows:

| WEST TEXAS | <u>CENTRAL TEXAS</u> | EAST TEXAS |
|------------|----------------------|------------|
| 22%        | 55%                  | 23%        |

These allocations correspond to the location of the state's approximate 1,672 volunteer fire departments.

The FY 2019 VFD Assistance Grants budget was \$17,276,395. Program administration costs (including program delivery) is authorized at 7%. For FY 2019, administrative costs were 4.32%, thereby allowing additional grant awards to program participants. Priority was placed on approving outstanding grant applications for fire trucks. Actual grant funds awarded were distributed as follows:

| WEST TEXAS | <u>CENTRAL TEXAS</u> | EAST TEXAS |
|------------|----------------------|------------|
| 21.44%     | 55.40%               | 23.16%     |

TFS conducted funding meetings in October, March and August. The following is a summary of the grant awards by category:

| Category                               | Number of Grants<br>Awarded          | <b>Dollar Value of Grants</b> |
|----------------------------------------|--------------------------------------|-------------------------------|
| Fire Trucks                            | 51                                   | \$ 8,724,625.12               |
| Fire Truck Chassis / Slip-<br>On Units | 88                                   | \$ 2,325,472.40               |
| Fire/Rescue Equipment                  | 120                                  | \$ 1,946,617.78               |
| Personal Protective<br>Equipment (PPE) | 213                                  | \$ 2,552,265.14               |
| Training                               | 1,963<br>6,008- Students<br>95- Aids | \$ 2,990,281.26               |
| Total                                  | 2,435                                | \$18,539,261.70               |

### Rural Volunteer Fire Department Assistance Program (HB 2604) FY 2019 Approvals 9/1/2018 - 8/31/2019

|                        |     |                |          |          | Central        |          |          | Eastern           |      |                     |
|------------------------|-----|----------------|----------|----------|----------------|----------|----------|-------------------|------|---------------------|
|                        |     | Western Range  | <u> </u> | Inte     | erstate Region | <u>1</u> | <u>F</u> | <u>Pineywoods</u> |      | <u>Totals</u>       |
|                        |     | 1              |          |          |                |          |          |                   |      |                     |
| Tender                 | 3   | \$ 600,000.0   | 0 11     | + -      | 2,193,891.12   | 7        | \$       | 1,418,000.00      | 21   | \$<br>4,211,891.12  |
| Brush Truck Large      | 6   | \$ 1,217,800.0 | 0 6      | \$       | 1,200,000.00   | 2        | \$       | 400,000.00        | 14   | \$<br>2,817,800.00  |
| Brush Truck Small      | 1   | \$ 100,000.0   | 0 12     | \$       | 1,236,000.00   | 2        | \$       | 200,000.00        | 15   | \$<br>1,536,000.00  |
| Truck Chassis - Large  | 1   | \$ 90,000.0    | 0 1      | \$       | 90,000.00      | 2        | \$       | 180,000.00        | 4    | \$<br>360,000.00    |
| Truck Chassis - Small  | 1   | \$ 45,000.0    | 8 0      | \$       | 359,672.40     | 0        | \$       | -                 | 9    | \$<br>404,672.40    |
| Slip On                | 7   | \$ 140,000.0   | 19       | \$       | 415,800.00     | 4        | \$       | 80,000.00         | 30   | \$<br>635,800.00    |
| Dry Hydrants           | 1   | \$ 8,400.0     | 0 2      | \$       | 9,600.00       | 1        | \$       | 8,400.00          | 4    | \$<br>26,400.00     |
| Fire/Rescue Equipment  | 29  | \$ 482,857.3   | 7 59     | \$       | 999,253.02     | 28       | \$       | 438,107.39        | 116  | \$<br>1,920,217.78  |
| PPE                    | 47  | \$ 593,708.8   | 6 112    | \$       | 1,371,503.78   | 54       | \$       | 587,052.50        | 213  | \$<br>2,552,265.14  |
| Training Aids          | 12  | \$ 110,525.0   | 53       | \$       | 511,485.21     | 30       | \$       | 250,984.78        | 95   | \$<br>872,994.99    |
| Training Tuition       | 235 | \$ 326,210.0   | 1278     | \$       | 1,400,471.97   | 394      | \$       | 390,604.30        | 1907 | \$<br>2,117,286.27  |
| SubTotals              | 343 | \$ 3,714,501.2 | 3 1561   | \$       | 9,787,677.50   | 524      | \$       | 3,953,148.97      | 2428 | \$<br>17,455,327.70 |
| Trucks - Emer Grant    | 0   | \$ -           | 1        | \$       | 158,934.00     | 0        | \$       | _                 | 1    | \$<br>158,934.00    |
| Chassis - Emer Grant   | 0   | \$ -           | 1        | \$       | 45,000.00      | 0        | \$       | _                 | 1    | \$<br>45,000.00     |
| FFP Slip-On Units      | 13  | *              | 0 14     | <u> </u> | 280,000.00     | 17       | \$       | 340,000.00        | 44   | 880,000.00          |
| CATEGORY SUMMARY       |     |                |          |          |                |          |          |                   |      |                     |
| Trucks                 | 10  | \$ 1,917,800.0 | 0 30     | \$       | 4,788,825.12   | 11       | \$       | 2,018,000.00      | 51   | \$<br>8,724,625.12  |
| Slip on/Chassis        | 22  | \$ 535,000.0   |          | +        | 1,190,472.40   | 23       | \$       | 600,000.00        | 88   | 2,325,472.40        |
| Fire/Rescue Equip.     | 30  | \$ 491,257.3   |          | +        | 1,008,853.02   | 29       | \$       | 446,507.39        | 120  | \$<br>1,946,617.78  |
| PPE                    | 47  | \$ 593,708.8   |          | +        | 1,371,503.78   | 54       | \$       | 587,052.50        | 213  | 2,552,265.14        |
| Training Aids/Tuition  | 247 | \$ 436,735.0   | 1331     | _        | 1,911,957.18   | 424      | \$       | 641,589.08        | 2002 | \$<br>2,990,281.26  |
| Totals                 | 356 | \$ 3,974,501.2 | 3 1577   | \$       | 10,271,611.50  | 541      | \$       | 4,293,148.97      | 2474 | \$<br>18,539,261.70 |
| Percent of Total Funds |     | 21             | %        |          | 55%            |          |          | 23%               |      | 100%                |